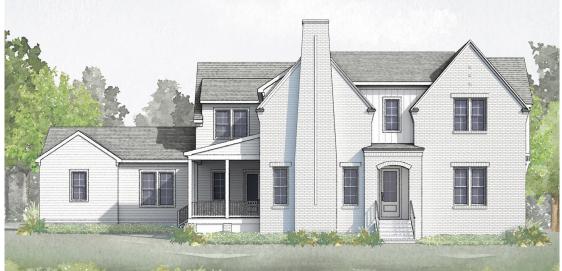

## Homesite 1 - Plan 3439

Left

Left Front

| Bedrooms                               | 4               |     |
|----------------------------------------|-----------------|-----|
| Bathrooms                              | 4               |     |
| 1st Floor                              | 1811 sq. ft.    |     |
| 2nd Floor                              | 1628 sq. ft.    |     |
| Total Heated                           | 3439 sq. ft     |     |
| Unfinished Storage/Optional Flex Space | 199 sq. ft      |     |
| Total Available Heated                 | 3638 sq. ft     |     |
|                                        | mcneillburbank. | com |