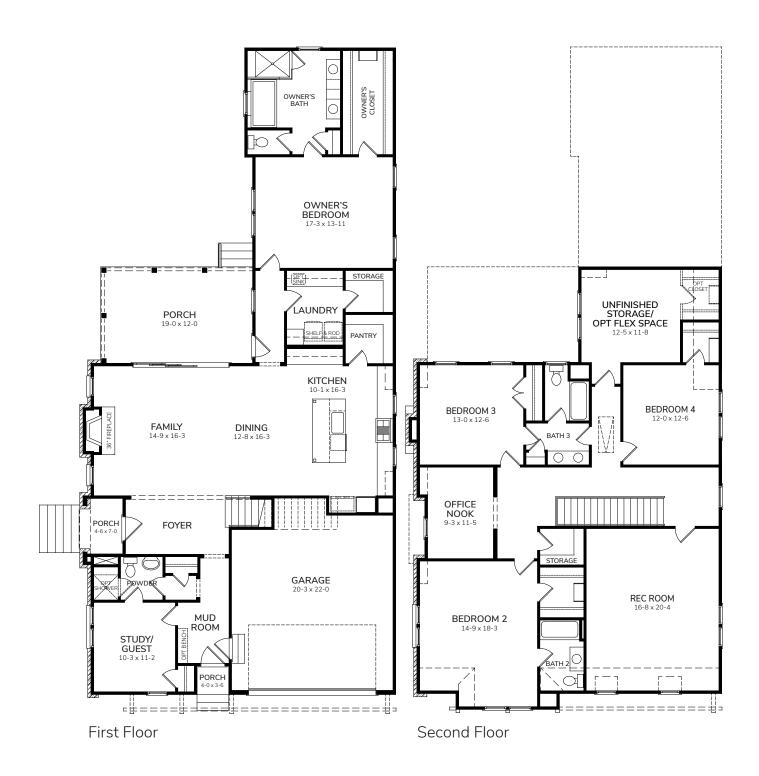

## Homesite 1 - Plan 3439

Left

Left Front

| Bedrooms                               | 4               |     |
|----------------------------------------|-----------------|-----|
| Bathrooms                              | 4               |     |
| 1st Floor                              | 1811 sq. ft.    |     |
| 2nd Floor                              | 1628 sq. ft.    |     |
| Total Heated                           | 3439 sq. ft     |     |
| Unfinished Storage/Optional Flex Space | 199 sq. ft      |     |
| Total Available Heated                 | 3638 sq. ft     |     |
|                                        | mcneillburbank. | com |