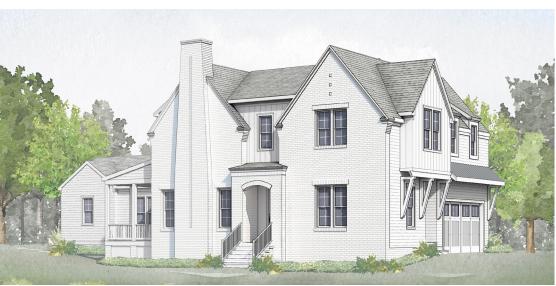

## Homesite 1 - Plan 3439

Left

Left Front

| Bedrooms                               | 4               |     |
|----------------------------------------|-----------------|-----|
| Bathrooms                              | 4               |     |
| 1st Floor                              | 1811 sq. ft.    |     |
| 2nd Floor                              | 1628 sq. ft.    |     |
| Total Heated                           | 3439 sq. ft     |     |
| Unfinished Storage/Optional Flex Space | 199 sq. ft      |     |
| Total Available Heated                 | 3638 sq. ft     |     |
|                                        | mcneillburbank. | com |