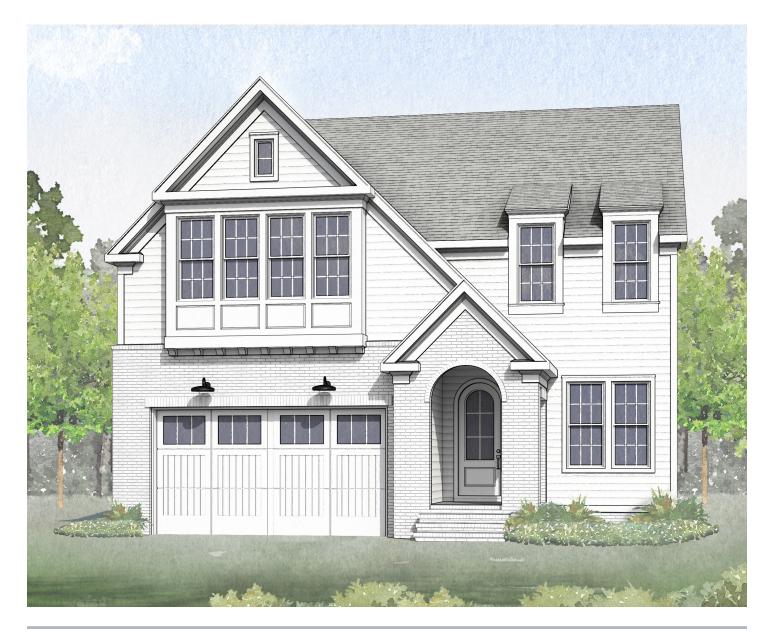

## Homesite 13 - Plan 3232

| Bedrooms                               | 4            |
|----------------------------------------|--------------|
| Bathrooms                              | 3.5          |
| 1st Floor                              | 1719 sq. ft. |
| 2nd Floor                              | 1513 sq. ft. |
| Total Heated                           | 3232 sq. ft  |
| Unfinished Storage/Optional Flex Space | 192 sq. ft   |
| Total Available Heated                 | 3424 sq. ft  |