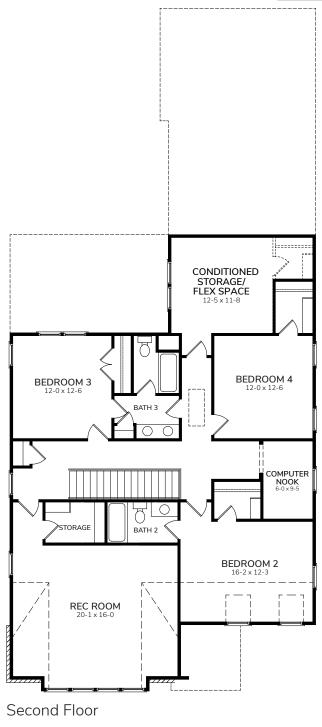

## Homesite 13 - Plan 3232

| Bedrooms                               | 4            |
|----------------------------------------|--------------|
| Bathrooms                              | 3.5          |
| 1st Floor                              | 1719 sq. ft. |
| 2nd Floor                              | 1513 sq. ft. |
| Total Heated                           | 3232 sq. ft  |
| Unfinished Storage/Optional Flex Space | 192 sq. ft   |
| Total Available Heated                 | 3424 sq. ft  |