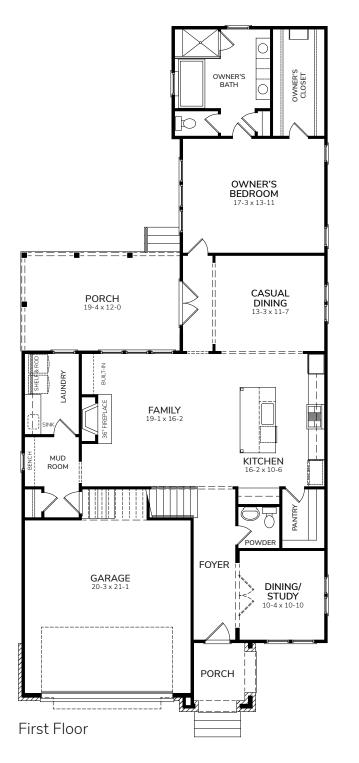

## Homesite 13 - Plan 3232

| Bedrooms                               | 4            |
|----------------------------------------|--------------|
| Bathrooms                              | 3.5          |
| 1st Floor                              | 1719 sq. ft. |
| 2nd Floor                              | 1513 sq. ft. |
| Total Heated                           | 3232 sq. ft  |
| Unfinished Storage/Optional Flex Space | 192 sq. ft   |
| Total Available Heated                 | 3424 sq. ft  |