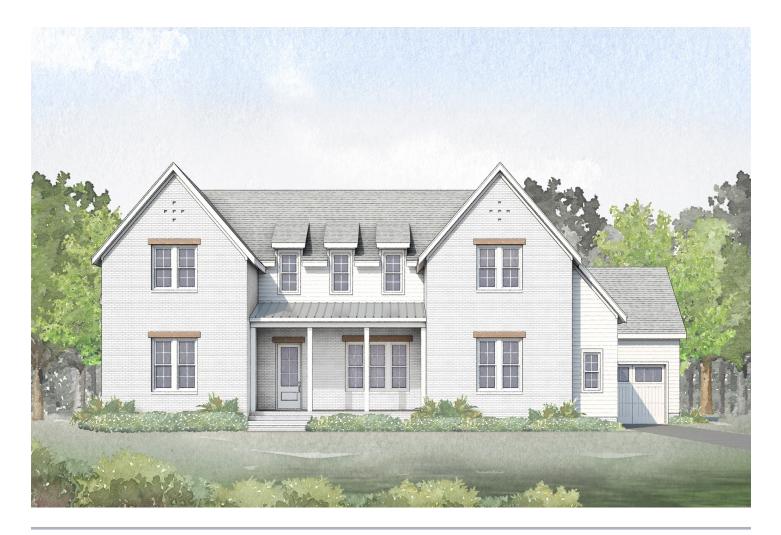

## Belvedere A

4105-A

| Bedrooms     | 4            |
|--------------|--------------|
| Bathrooms    | 5            |
| 1st Floor    | 2692 sq. ft. |
| 2nd Floor    | 1413 sq. ft. |
| Total Heated | 4105 sq. ft  |