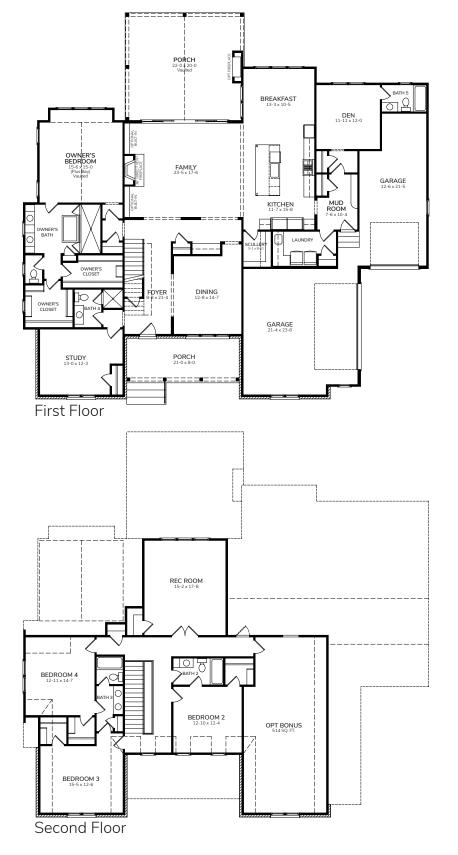

## Belvedere A

4105-A

| Bedrooms     | 4            |
|--------------|--------------|
| Bathrooms    | 5            |
| 1st Floor    | 2692 sq. ft. |
| 2nd Floor    | 1413 sq. ft. |
| Total Heated | 4105 sq. ft  |