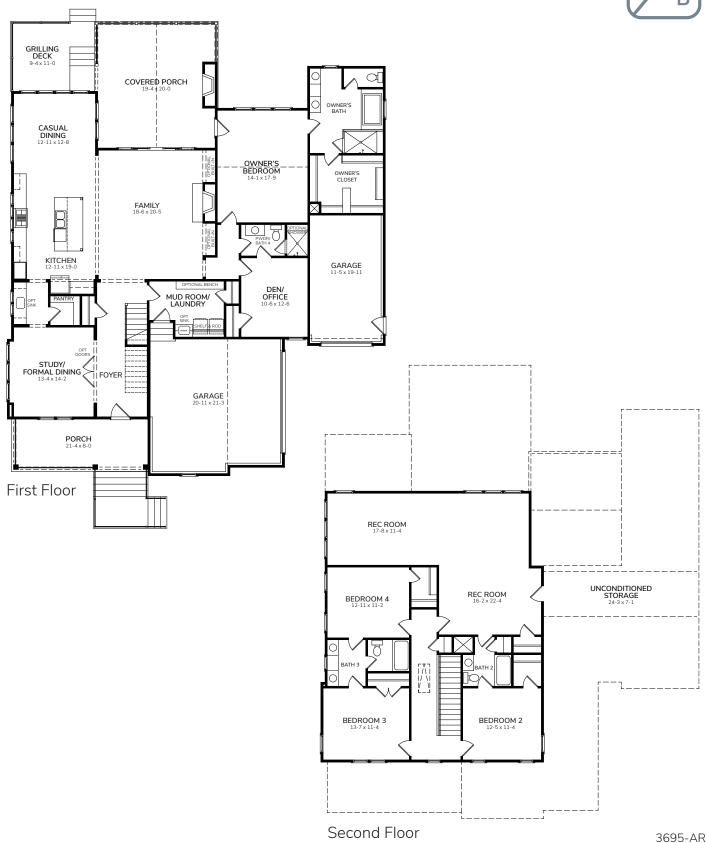

## Wilmore AR

3695-AR

| Bedrooms     | 4            |
|--------------|--------------|
| Bathrooms    | 3.5          |
| 1st Floor    | 2219 sq. ft. |
| 2nd Floor    | 1476 sq. ft. |
| Total Heated | 3695 sq. ft  |