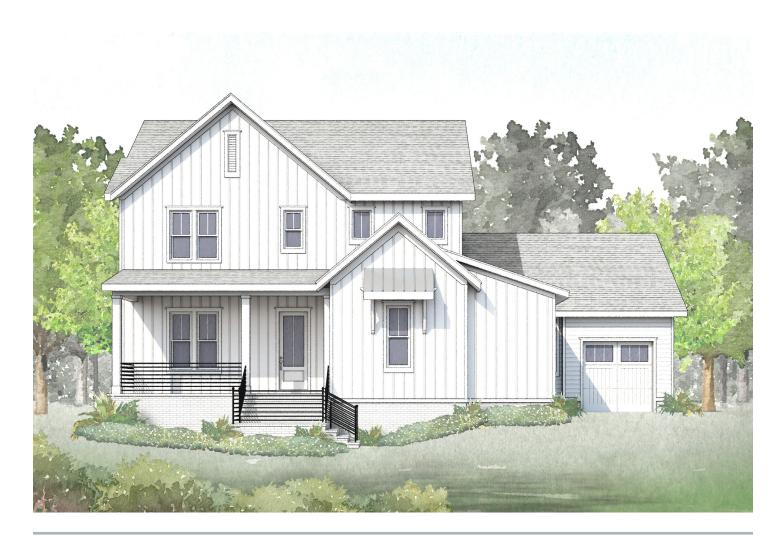

## Wilmore AR

3695-AR

| Bedrooms     | 4            |
|--------------|--------------|
| Bathrooms    | 3.5          |
| 1st Floor    | 2219 sq. ft. |
| 2nd Floor    | 1476 sq. ft. |
| Total Heated | 3695 sq. ft  |