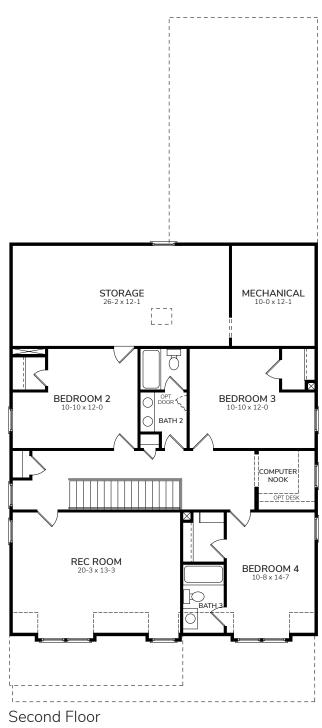

## Bladen C

3000-C

| Bedrooms     | 4            |
|--------------|--------------|
| Bathrooms    | 3.5          |
| 1st Floor    | 1699 sq. ft. |
| 2nd Floor    | 1324 sq. ft. |
| Total Heated | 3023 sq. ft  |

## Bladen C

©2023 McNeill Burbank. All rights reserved. The McNeill Burbank name is a service mark of CCH RDU, LLC. All prices, plans, designs, architectural renderings uses, dimensions, specifications, materials, features, options, amenities, availability, and improvements depicted or described are proposed and conceptual only and are subject to change or cancellation (in whole or in part) without notice. Any depictions, drawings, renderings, or other images are for illustration purposes and should not be relied upon as a representation of the actual, final improvements. Equal Housing Opportunity.