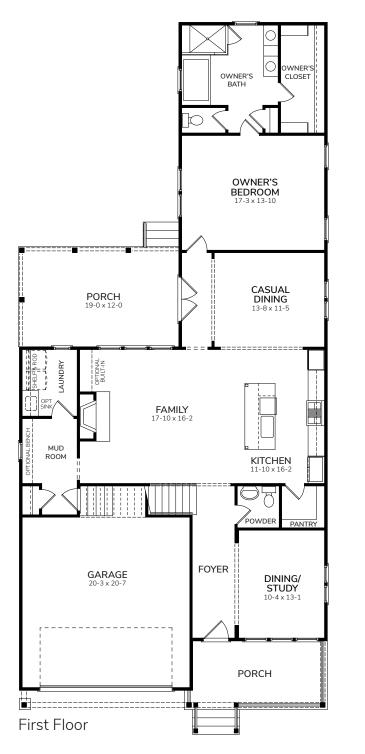

## Bladen C

3000-C

| Bedrooms     | 4            |
|--------------|--------------|
| Bathrooms    | 3.5          |
| 1st Floor    | 1699 sq. ft. |
| 2nd Floor    | 1324 sq. ft. |
| Total Heated | 3023 sq. ft  |

## Bladen C

©2023 McNeill Burbank. All rights reserved. The McNeill Burbank name is a service mark of CCH RDU, LLC. All prices, plans, designs, architectural renderings uses, dimensions, specifications, materials, features, options, amenities, availability, and improvements depicted or described are proposed and conceptual only and are subject to change or cancellation (in whole or in part) without notice. Any depictions, drawings, renderings, or other images are for illustration purposes and should not be relied upon as a representation of the actual, final improvements. Equal Housing Opportunity.