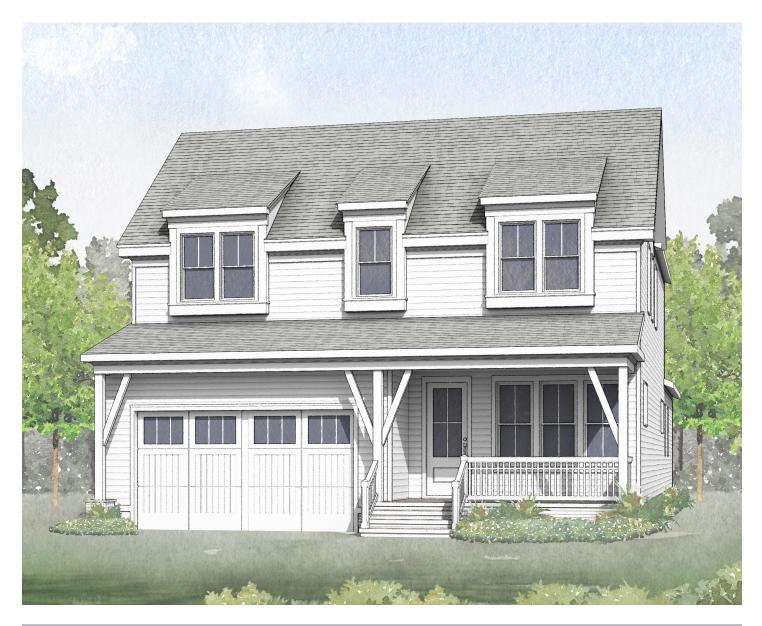

## Bladen C

3000-C

| Bedrooms     | 4            |
|--------------|--------------|
| Bathrooms    | 3.5          |
| 1st Floor    | 1699 sq. ft. |
| 2nd Floor    | 1324 sq. ft. |
| Total Heated | 3023 sq. ft  |

## Bladen C

©2023 McNeill Burbank. All rights reserved. The McNeill Burbank name is a service mark of CCH RDU, LLC. All prices, plans, designs, architectural renderings uses, dimensions, specifications, materials, features, options, amenities, availability, and improvements depicted or described are proposed and conceptual only and are subject to change or cancellation (in whole or in part) without notice. Any depictions, drawings, renderings, or other images are for illustration purposes and should not be relied upon as a representation of the actual, final improvements. Equal Housing Opportunity.