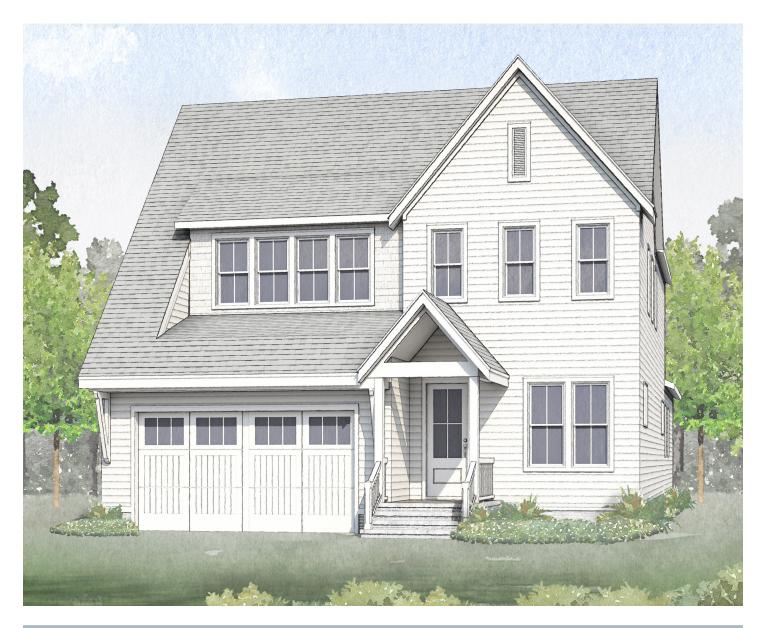

## Bladen B

3000-В

| Bedrooms     | 4            |
|--------------|--------------|
| Bathrooms    | 3.5          |
| 1st Floor    | 1699 sq. ft. |
| 2nd Floor    | 1300 sq. ft. |
| Total Heated | 2999 sq. ft  |

## Bladen B

\_ \_ \_ \_

©2023 McNeill Burbank. All rights reserved. The McNeill Burbank name is a service mark of CCH RDU, LLC. All prices, plans, designs, architectural renderings uses, dimensions, specifications, materials, features, options, amenities, availability, and improvements depicted or described are proposed and conceptual only and are subject to change or cancellation (in whole or in part) without notice. Any depictions, drawings, renderings, or other images are for illustration purposes and should not be relied upon as a representation of the actual, final improvements. Equal Housing Opportunity.