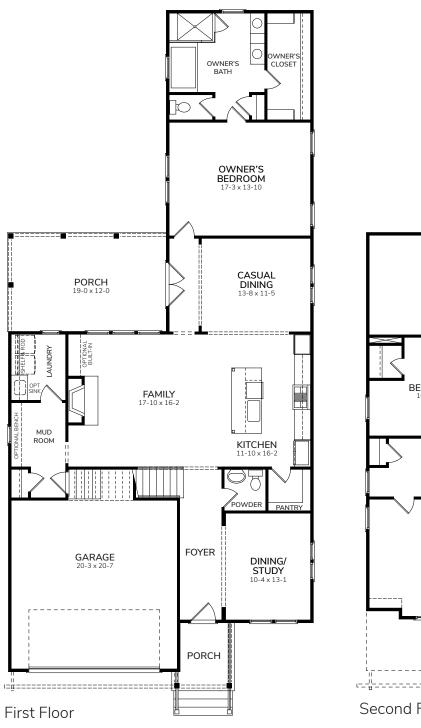

## Bladen B

3000-В

| Bedrooms     | 4            |
|--------------|--------------|
| Bathrooms    | 3.5          |
| 1st Floor    | 1699 sq. ft. |
| 2nd Floor    | 1300 sq. ft. |
| Total Heated | 2999 sq. ft  |

## Bladen B

\_ \_ \_ \_

©2023 McNeill Burbank. All rights reserved. The McNeill Burbank name is a service mark of CCH RDU, LLC. All prices, plans, designs, architectural renderings uses, dimensions, specifications, materials, features, options, amenities, availability, and improvements depicted or described are proposed and conceptual only and are subject to change or cancellation (in whole or in part) without notice. Any depictions, drawings, renderings, or other images are for illustration purposes and should not be relied upon as a representation of the actual, final improvements. Equal Housing Opportunity.