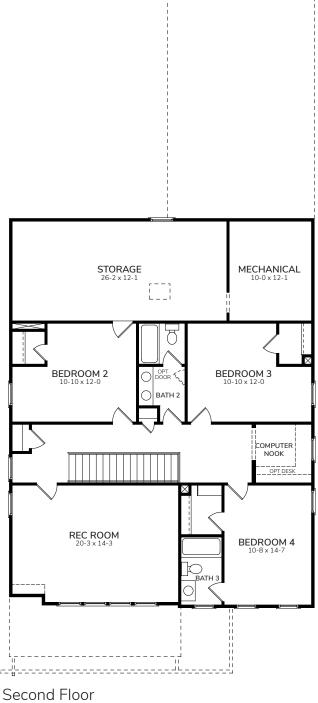

## Bladen B

3000-В

| Bedrooms     | 4            |
|--------------|--------------|
| Bathrooms    | 3.5          |
| 1st Floor    | 1699 sq. ft. |
| 2nd Floor    | 1300 sq. ft. |
| Total Heated | 2999 sq. ft  |

## Bladen B

\_ \_ \_ \_

©2023 McNeill Burbank. All rights reserved. The McNeill Burbank name is a service mark of CCH RDU, LLC. All prices, plans, designs, architectural renderings uses, dimensions, specifications, materials, features, options, amenities, availability, and improvements depicted or described are proposed and conceptual only and are subject to change or cancellation (in whole or in part) without notice. Any depictions, drawings, renderings, or other images are for illustration purposes and should not be relied upon as a representation of the actual, final improvements. Equal Housing Opportunity.