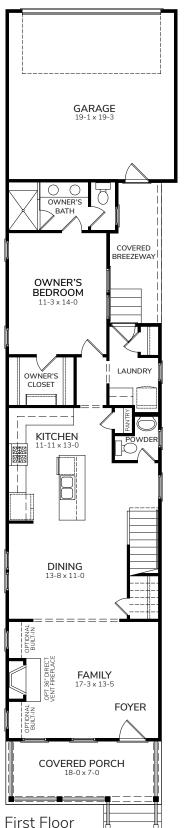

1568-B

| Bedrooms     | 3            |
|--------------|--------------|
| Bathrooms    | 2.5          |
| 1st Floor    | 1076 sq. ft. |
| 2nd Floor    | 492 sq. ft.  |
| Total Heated | 1568 sq. ft  |

mcneillburbank.com

## Davie B

1568-B

©2023 McNeill Burbank. All rights reserved. The McNeill Burbank name is a service mark of CCH RDU, LLC. All prices, plans, designs, architectural rendering uses, dimensions, specifications, materials, features, options, amenities, availability, and improvements depicted or described are proposed and conceptual only and are subject to change or cancellation (in whole or in part) without notice. Any depictions, drawings, renderings, or other images are for illustration purpose and should not be relied upon as a representation of the actual, final improvements. Equal Housing Opportunity.