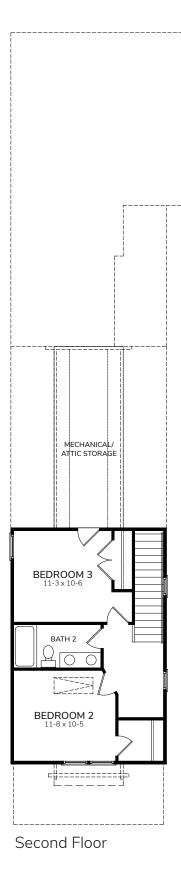

1568-B

| Bedrooms     | 3            |
|--------------|--------------|
| Bathrooms    | 2.5          |
| 1st Floor    | 1076 sq. ft. |
| 2nd Floor    | 492 sq. ft.  |
| Total Heated | 1568 sq. ft  |

mcneillburbank.com

## Davie B

1568-B

©2023 McNeill Burbank. All rights reserved. The McNeill Burbank name is a service mark of CCH RDU, LLC. All prices, plans, designs, architectural rendering uses, dimensions, specifications, materials, features, options, amenities, availability, and improvements depicted or described are proposed and conceptual only and are subject to change or cancellation (in whole or in part) without notice. Any depictions, drawings, renderings, or other images are for illustration purpose and should not be relied upon as a representation of the actual, final improvements. Equal Housing Opportunity.