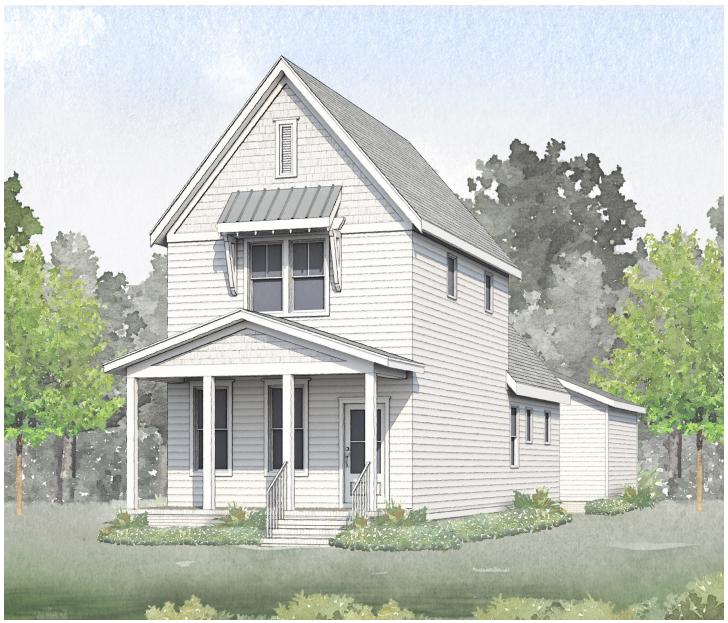

1568-B

| Bedrooms     | 3            |
|--------------|--------------|
| Bathrooms    | 2.5          |
| 1st Floor    | 1076 sq. ft. |
| 2nd Floor    | 492 sq. ft.  |
| Total Heated | 1568 sq. ft  |

mcneillburbank.com

## Davie B

1568-B

©2023 McNeill Burbank. All rights reserved. The McNeill Burbank name is a service mark of CCH RDU, LLC. All prices, plans, designs, architectural rendering uses, dimensions, specifications, materials, features, options, amenities, availability, and improvements depicted or described are proposed and conceptual only and are subject to change or cancellation (in whole or in part) without notice. Any depictions, drawings, renderings, or other images are for illustration purpose and should not be relied upon as a representation of the actual, final improvements. Equal Housing Opportunity.