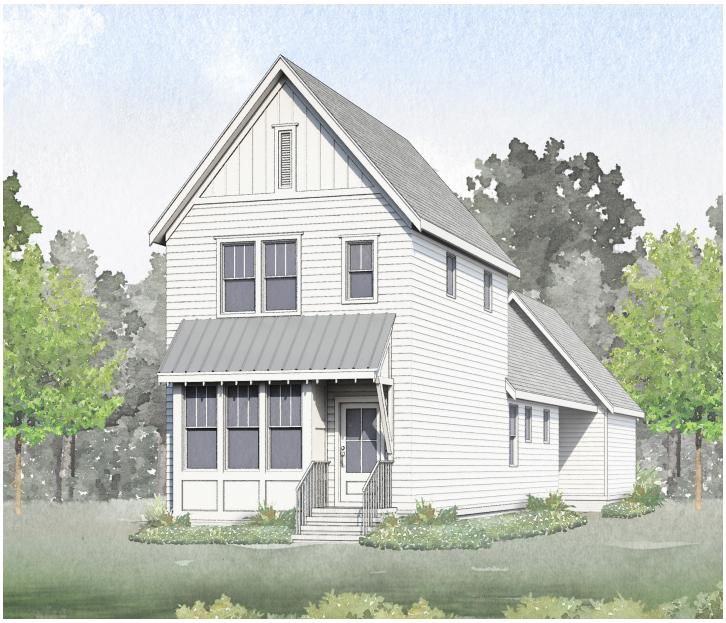

## Davie A

1568-A

| Bedrooms     | 3            |
|--------------|--------------|
| Bathrooms    | 2.5          |
| 1st Floor    | 1106 sq. ft. |
| 2nd Floor    | 492 sq. ft.  |
| Total Heated | 1598 sq. ft  |