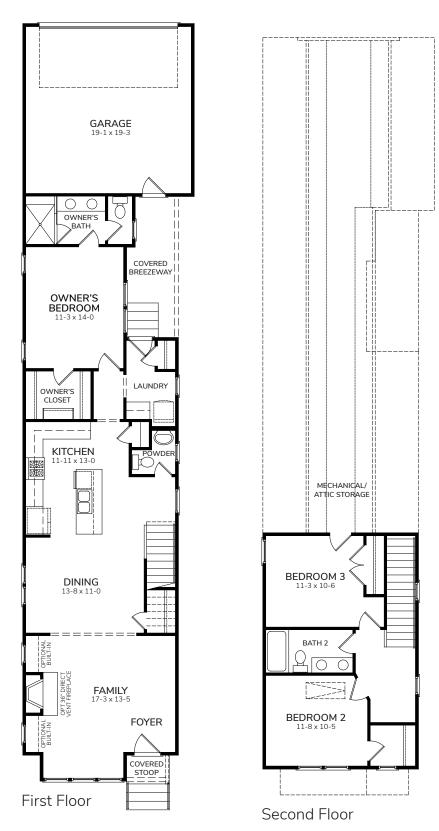

## Davie A

1568-A

| Bedrooms     | 3            |
|--------------|--------------|
| Bathrooms    | 2.5          |
| 1st Floor    | 1106 sq. ft. |
| 2nd Floor    | 492 sq. ft.  |
| Total Heated | 1598 sq. ft  |