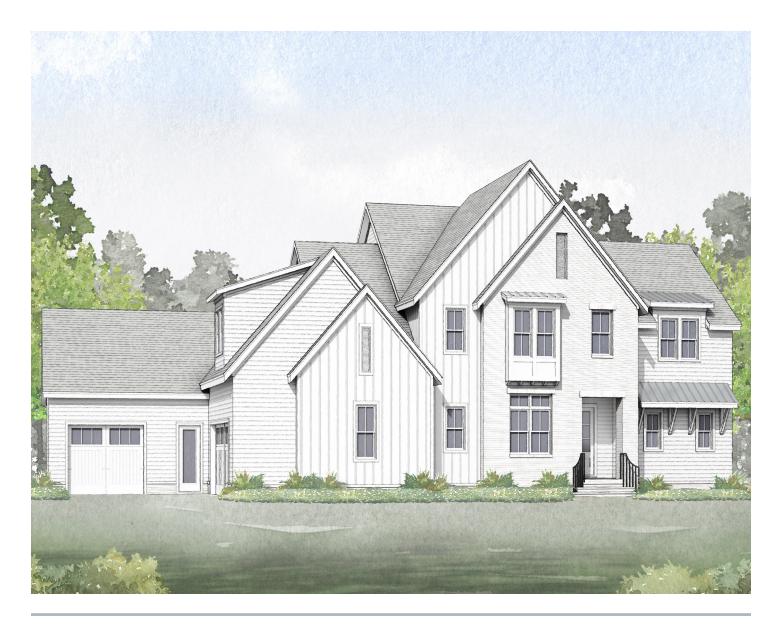

## Cavanaugh B

4080-B

| Bedrooms     | 4            |
|--------------|--------------|
| Bathrooms    | 3.5          |
| 1st Floor    | 2434 sq. ft. |
| 2nd Floor    | 1646 sq. ft. |
| Total Heated | 4080 sq. ft  |

## Cavanaugh B