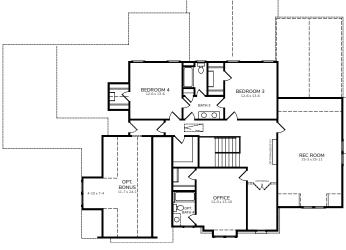

## Cavanaugh B

4080-B

| Bedrooms     | 4            |
|--------------|--------------|
| Bathrooms    | 3.5          |
| 1st Floor    | 2434 sq. ft. |
| 2nd Floor    | 1646 sq. ft. |
| Total Heated | 4080 sq. ft  |

## Cavanaugh B

## Second Floor

©2022 McNeill Burbank. All rights reserved. The McNeill Burbank name is a service mark of CCH RDU, LLC. All prices, plans, designs, architectural renderings uses, dimensions, specifications, materials, features, options, amenities, availability, and improvements depicted or described are proposed and conceptual only and are subject to change or cancellation (in whole or in part) without notice. Any depictions, drawings, renderings, or other images are for illustration purposes and should not be relied upon as a representation of the actual, final improvements. Equal Housing Opportunity.