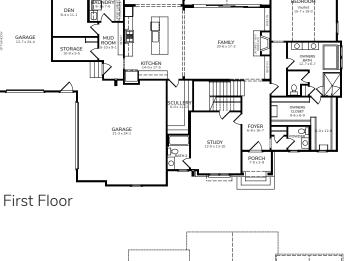

## Cavanaugh B

4080-B

| Bedrooms     | 4            |
|--------------|--------------|
| Bathrooms    | 3.5          |
| 1st Floor    | 2434 sq. ft. |
| 2nd Floor    | 1646 sq. ft. |
| Total Heated | 4080 sq. ft  |

## Cavanaugh B