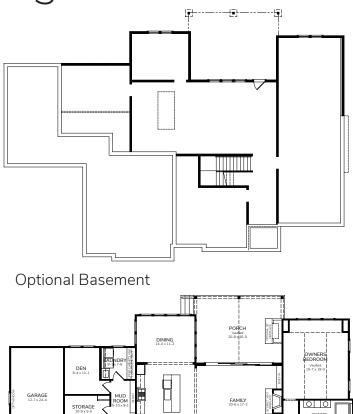

## Cavanaugh B

4080-B

| Bedrooms     | 4            |
|--------------|--------------|
| Bathrooms    | 3.5          |
| 1st Floor    | 2434 sq. ft. |
| 2nd Floor    | 1646 sq. ft. |
| Total Heated | 4080 sq. ft  |

## Cavanaugh B