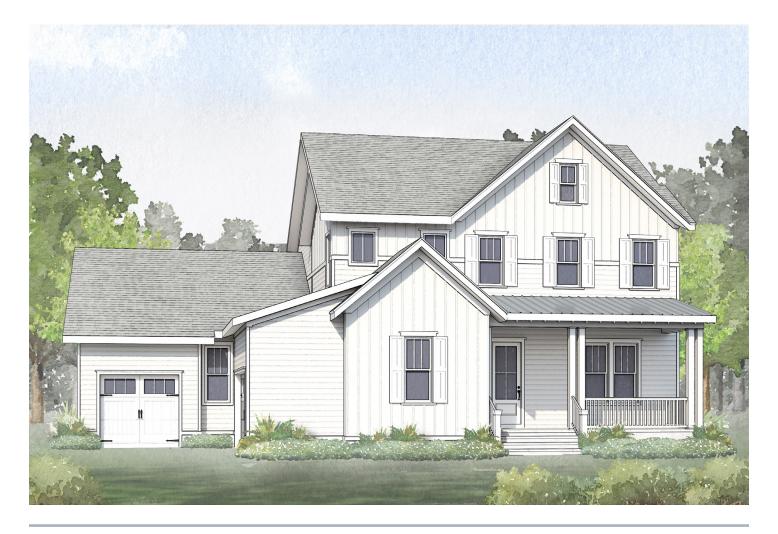

## Harrington A

3456-A

| Bedrooms     | 4            |
|--------------|--------------|
| Bathrooms    | 4            |
| 1st Floor    | 2183 sq. ft. |
| 2nd Floor    | 1273 sq. ft. |
| Total Heated | 3456 sq. ft  |