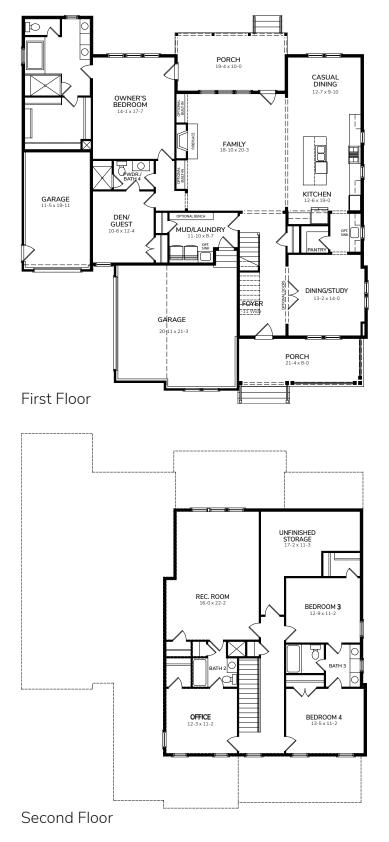

## Harrington A

3456-A

| Bedrooms     | 4            |
|--------------|--------------|
| Bathrooms    | 4            |
| 1st Floor    | 2183 sq. ft. |
| 2nd Floor    | 1273 sq. ft. |
| Total Heated | 3456 sq. ft  |