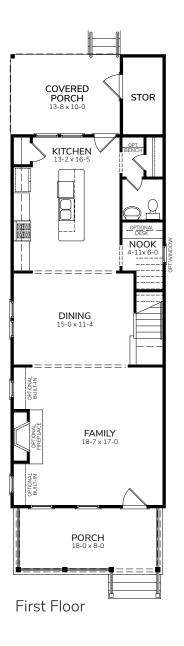

## Cabarrus N

1998-N

| Bedrooms     | 3            |
|--------------|--------------|
| Bathrooms    | 2.5          |
| 1st Floor    | 902 sq. ft.  |
| 2nd Floor    | 1095 sq. ft. |
| Total Heated | 1997 sq. ft  |