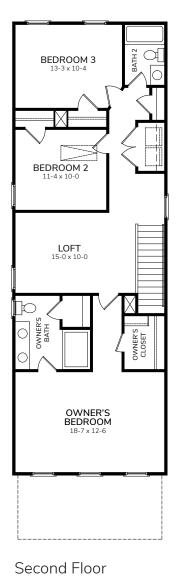

## Cabarrus N

1998-N

| Bedrooms     | 3            |
|--------------|--------------|
| Bathrooms    | 2.5          |
| 1st Floor    | 902 sq. ft.  |
| 2nd Floor    | 1095 sq. ft. |
| Total Heated | 1997 sq. ft  |