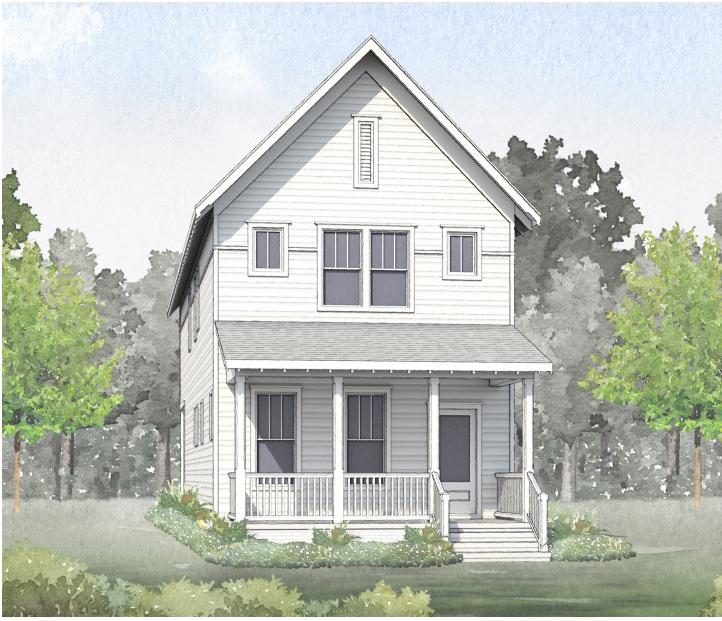

## Cabarrus N

1998-N

| Bedrooms     | 3            |
|--------------|--------------|
| Bathrooms    | 2.5          |
| 1st Floor    | 902 sq. ft.  |
| 2nd Floor    | 1095 sq. ft. |
| Total Heated | 1997 sq. ft  |