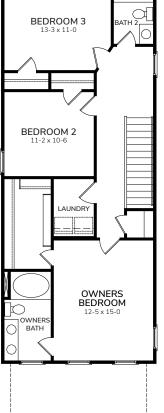

## Fletcher J

1740-J

| Bedrooms     | 3           |
|--------------|-------------|
| Bathrooms    | 2.5         |
| 1st Floor    | 812 sq. ft. |
| 2nd Floor    | 928 sq. ft. |
| Total Heated | 1740 sq. ft |

## Fletcher J

©2021 McNeill Burbank. All rights reserved. The McNeill Burbank name is a service mark of CCH RDU, LLC. All prices, plans, designs, architectural renderings, uses, dimensions, specifications, materials, features, options, amenities, availability, and improvements depicted or described are proposed and conceptual only and are subject to change or cancellation (in whole or in part) without notice. Any depictions, drawings, renderings, or other images are for illustration purposes and should not be relied upon as a representation of the actual, final improvements. Equal Housing Opportunity.