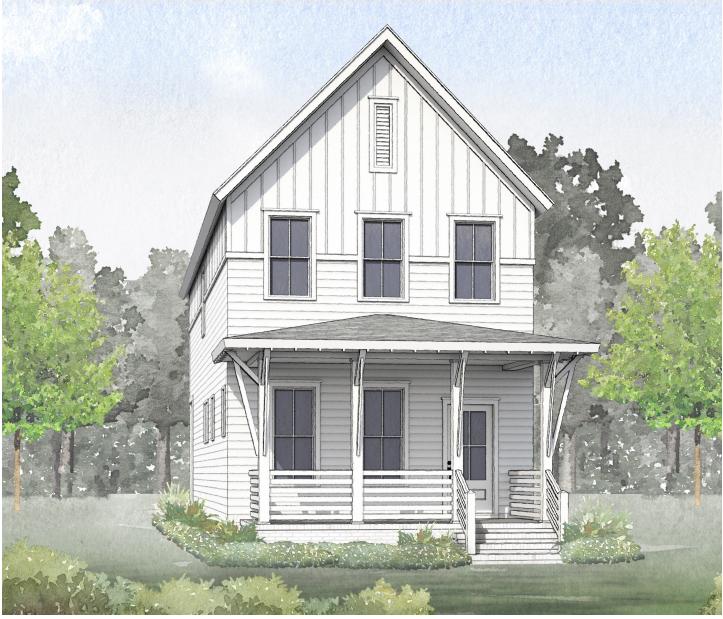

## Fletcher J

1740-J

| Bedrooms     | 3           |
|--------------|-------------|
| Bathrooms    | 2.5         |
| 1st Floor    | 812 sq. ft. |
| 2nd Floor    | 928 sq. ft. |
| Total Heated | 1740 sq. ft |

## Fletcher J

©2021 McNeill Burbank. All rights reserved. The McNeill Burbank name is a service mark of CCH RDU, LLC. All prices, plans, designs, architectural renderings, uses, dimensions, specifications, materials, features, options, amenities, availability, and improvements depicted or described are proposed and conceptual only and are subject to change or cancellation (in whole or in part) without notice. Any depictions, drawings, renderings, or other images are for illustration purposes and should not be relied upon as a representation of the actual, final improvements. Equal Housing Opportunity.