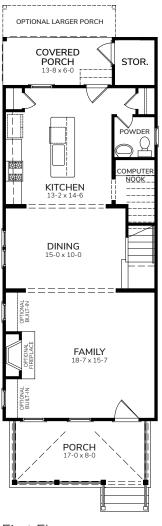

## Fletcher J

1740-J

| Bedrooms     | 3           |
|--------------|-------------|
| Bathrooms    | 2.5         |
| 1st Floor    | 812 sq. ft. |
| 2nd Floor    | 928 sq. ft. |
| Total Heated | 1740 sq. ft |

## Fletcher J

©2021 McNeill Burbank. All rights reserved. The McNeill Burbank name is a service mark of CCH RDU, LLC. All prices, plans, designs, architectural renderings, uses, dimensions, specifications, materials, features, options, amenities, availability, and improvements depicted or described are proposed and conceptual only and are subject to change or cancellation (in whole or in part) without notice. Any depictions, drawings, renderings, or other images are for illustration purposes and should not be relied upon as a representation of the actual, final improvements. Equal Housing Opportunity.