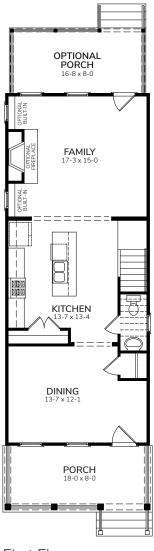

## Nash A

1585-A

| Bedrooms     | 3           |
|--------------|-------------|
| Bathrooms    | 2.5         |
| 1st Floor    | 792 sq. ft. |
| 2nd Floor    | 792 sq. ft. |
| Total Heated | 1584 sq. ft |

## Nash A

First Floor

Second Floor

©2021 McNeill Burbank. All rights reserved. The McNeill Burbank name is a service mark of CCH RDU, LLC. All prices, plans, designs, architectural rendering uses, dimensions, specifications, materials, features, options, amenities, availability, and improvements depicted or described are proposed and conceptual only and are subject to change or cancellation (in whole or in part) without notice. Any depictions, drawings, renderings, or other images are for illustration purpose and should not be relied upon as a representation of the actual, final improvements. Equal Housing Opportunity.