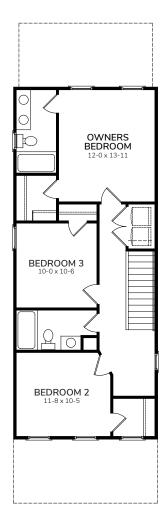

## Nash A

1585-A

| Bedrooms     | 3           |
|--------------|-------------|
| Bathrooms    | 2.5         |
| 1st Floor    | 792 sq. ft. |
| 2nd Floor    | 792 sq. ft. |
| Total Heated | 1584 sq. ft |

## Nash A

First Floor

Second Floor

©2021 McNeill Burbank. All rights reserved. The McNeill Burbank name is a service mark of CCH RDU, LLC. All prices, plans, designs, architectural rendering uses, dimensions, specifications, materials, features, options, amenities, availability, and improvements depicted or described are proposed and conceptual only and are subject to change or cancellation (in whole or in part) without notice. Any depictions, drawings, renderings, or other images are for illustration purpose and should not be relied upon as a representation of the actual, final improvements. Equal Housing Opportunity.