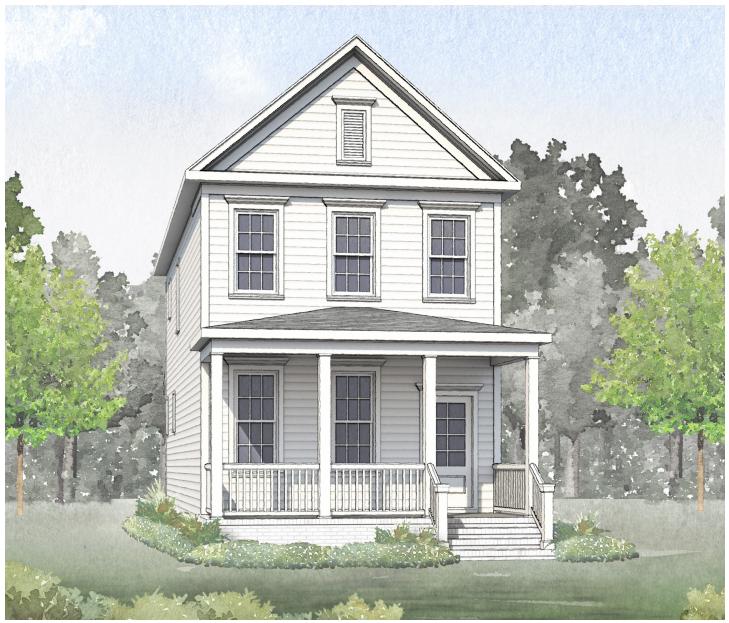

## Nash A

1585-A

| Bedrooms     | 3           |
|--------------|-------------|
| Bathrooms    | 2.5         |
| 1st Floor    | 792 sq. ft. |
| 2nd Floor    | 792 sq. ft. |
| Total Heated | 1584 sq. ft |

## Nash A

First Floor

Second Floor

©2021 McNeill Burbank. All rights reserved. The McNeill Burbank name is a service mark of CCH RDU, LLC. All prices, plans, designs, architectural rendering uses, dimensions, specifications, materials, features, options, amenities, availability, and improvements depicted or described are proposed and conceptual only and are subject to change or cancellation (in whole or in part) without notice. Any depictions, drawings, renderings, or other images are for illustration purpose and should not be relied upon as a representation of the actual, final improvements. Equal Housing Opportunity.