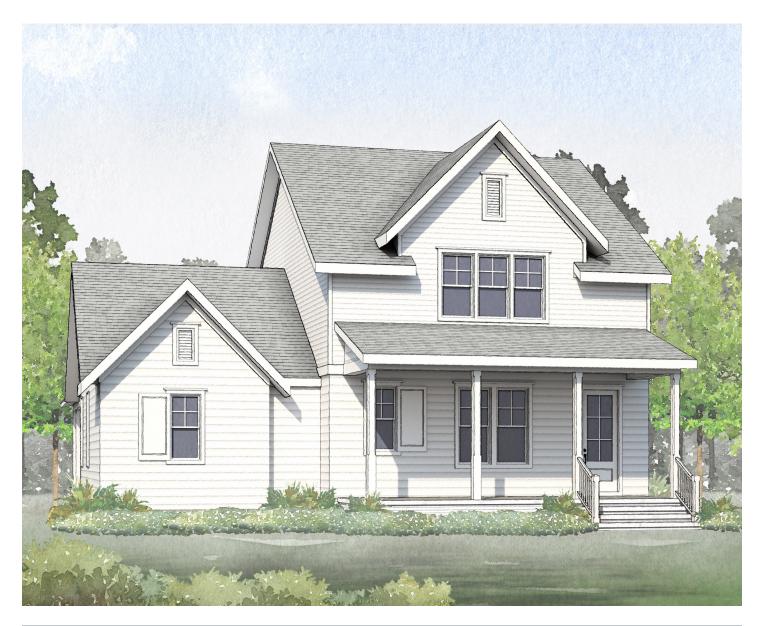

## Walden A

2752-A

| Bedrooms     | 3            |
|--------------|--------------|
| Bathrooms    | 2.5          |
| 1st Floor    | 1894 sq. ft. |
| 2nd Floor    | 858 sq. ft.  |
| Total Heated | 2752 sq. ft  |