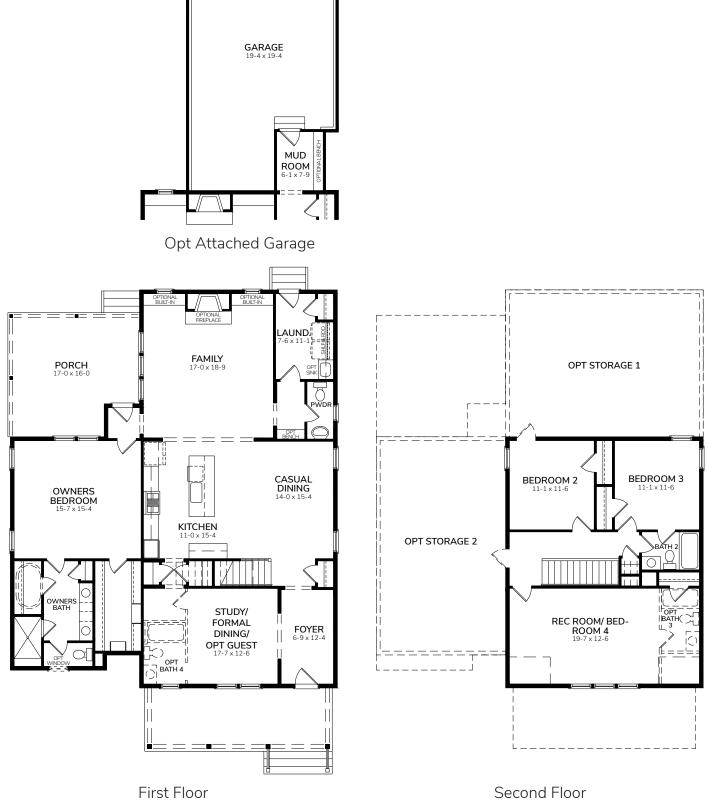

## Walden A

2752-A

| Bedrooms     | 3            |
|--------------|--------------|
| Bathrooms    | 2.5          |
| 1st Floor    | 1894 sq. ft. |
| 2nd Floor    | 858 sq. ft.  |
| Total Heated | 2752 sq. ft  |